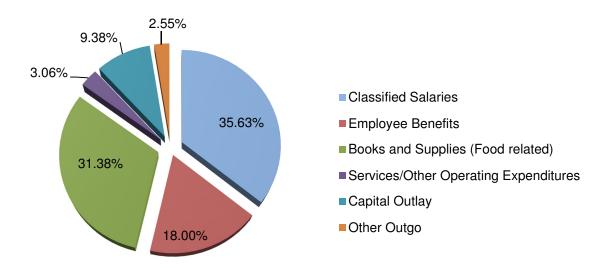

The combined General Fund is used to account for financial activities, except those that are required to be accounted for in another fund. Employees' salaries and benefits represent the largest expenditures (69.64%). Total projected expenditures are \$795.51 million. In addition, the District transfers dollars to other funds totaling \$5.30 million for Certificates of Participation, Qualified Zone Academy Bonds, the Advanced Learning Academy Charter School, and Nutrition Services.