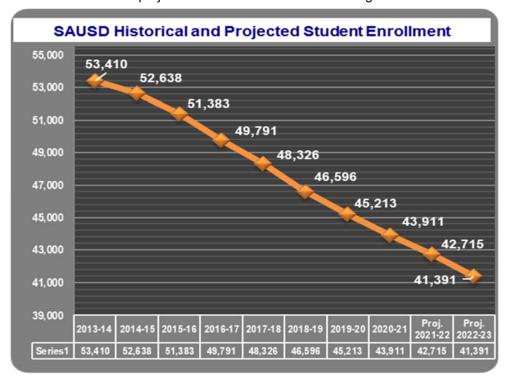

The State funds districts based on students who attend school.

• <u>Student Enrollment</u>. The District has experienced enrollment loss in 16 of the last 17 years since 2003-04. The District anticipates losing 1,196 students in 2021-22 and an additional 1,324 in 2022-23. The projected decline in student enrollment is reflected in revenue projections for the Second Interim Budget.