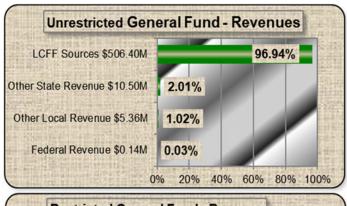

#### **Unrestricted and Restricted**

The General Fund is the general operating fund of the District with the largest revenue coming from State Local Control Funding Formula (LCFF) sources (63.64%). Total projected revenue is \$795.7 million.

| Description Resource                                                                                   | Object<br>se Codes Codes | Original Budget<br>(A) | Board Approved<br>Operating Budget<br>(B) | Actuals To Date<br>(C) | Projected Year<br>Totals<br>(D) | Difference<br>(Col B & D)<br>(E) | % Diff<br>(E/B)<br>(F) |
|--------------------------------------------------------------------------------------------------------|--------------------------|------------------------|-------------------------------------------|------------------------|---------------------------------|----------------------------------|------------------------|
| A. REVENUES                                                                                            |                          |                        |                                           |                        |                                 |                                  |                        |
| 1) LCFF Sources                                                                                        | 8010-8099                | 461,296,531.00         | 501,831,268.00                            | 281,640,515.38         | 506,396,290.00                  | 4,565,022.00                     | 0.9%                   |
| 2) Federal Revenue                                                                                     | 8100-8299                | 59,916,484.36          | 128,996,348.19                            | 74,986,573.12          | 185,107,521.33                  | 56,111,173.14                    | 43.5%                  |
| 3) Other State Revenue                                                                                 | 8300-8599                | 110,100,255.55         | 88,191,058.59                             | 31,549,902.61          | 88,999,857.36                   | 808,798.77                       | 0.9%                   |
| 4) Other Local Revenue                                                                                 | 8600-8799                | 9,415,289.80           | 10,595,478.00                             | 8,530,541.58           | 15,231,068.29                   | 4,635,590.29                     | 43.8%                  |
| 5) TOTAL, REVENUES                                                                                     |                          | 640,728,560.71         | 729,614,152.78                            | 396,707,532.69         | 795,734,736.98                  |                                  |                        |
| B. EXPENDITURES                                                                                        |                          |                        |                                           |                        |                                 |                                  |                        |
| 1) Certificated Salaries                                                                               | 1000-1999                | 285,494,294.18         | 281,168,040.17                            | 146,250,607.97         | 279,363,712.83                  | 1,804,327.34                     | 0.6%                   |
| 2) Classified Salaries                                                                                 | 2000-2999                | 116,395,427.39         | 114,602,512.29                            | 59,746,434.09          | 113,407,597.19                  | 1,194,915.10                     | 1.0%                   |
| 3) Employee Benefits                                                                                   | 3000-3999                | 173,356,980.27         | 162,634,190.03                            | 68,321,931.17          | 161,211,434.06                  | 1,422,755.97                     | 0.9%                   |
| 4) Books and Supplies                                                                                  | 4000-4999                | 31,365,621.45          | 86,228,620.19                             | 24,306,361.04          | 122,488,801.16                  | (36,260,180.97)                  | -42.1%                 |
| 5) Services and Other Operating Expenditures                                                           | 5000-5999                | 63,878,282.02          | 99,595,700.80                             | 28,817,065.68          | 113,004,253.72                  | (13,408,552.92)                  | -13.5%                 |
| 6) Capital Outlay                                                                                      | 6000-6999                | 1,732,299.73           | 2,112,425.26                              | 393,542.95             | 2,338,573.27                    | (226,148.01)                     | -10.7%                 |
| Other Outgo (excluding Transfers of Indirect Costs)                                                    | 7100-7299<br>7400-7499   | 4,925,061.00           | 4,925,061.00                              | 2,535,909.08           | 5,164,212.00                    | (239,151.00)                     | -4.9%                  |
| 8) Other Outgo - Transfers of Indirect Costs                                                           | 7300-7399                | (1,121,495.96)         | (1,463,398.31)                            | 0.00                   | (1,466,460.51)                  | 3,062.20                         | -0.2%                  |
| 9) TOTAL, EXPENDITURES                                                                                 |                          | 676,026,470.08         | 749,803,151.43                            | 330,371,851.98         | 795,512,123.72                  |                                  |                        |
| C. EXCESS (DEFICIENCY) OF REVENUES OVER EXPENDITURES BEFORE OTHER FINANCING SOURCES AND USES (A5 - B9) |                          | (35,297,909.37)        | (20,188,998.65)                           | 66,335,680.71          | 222,613.26                      |                                  |                        |
| D. OTHER FINANCING SOURCES/USES                                                                        |                          |                        |                                           |                        |                                 |                                  |                        |
| Interfund Transfers     a) Transfers In                                                                | 8900-8929                | 25,000,000.00          | 0.00                                      | 0.00                   | 0.00                            | 0.00                             | 0.0%                   |
| b) Transfers Out                                                                                       | 7600-7629                | 5,341,512.37           | 5,295,323.30                              | 3,748,771.90           | 5,294,439.23                    | 884.07                           | 0.0%                   |
| Other Sources/Uses     a) Sources                                                                      | 8930-8979                | 0.00                   | 0.00                                      | 0.00                   | 0.00                            | 0.00                             | 0.0%                   |
| b) Uses                                                                                                | 7630-7699                | 0.00                   | 0.00                                      | 0.00                   | 0.00                            | 0.00                             | 0.0%                   |
| 3) Contributions                                                                                       | 8980-8999                | 0.00                   | 0.00                                      | 0.00                   | 0.00                            | 0.00                             | 0.0%                   |
| 4) TOTAL, OTHER FINANCING SOURCES/USES                                                                 |                          | 19,658,487.63          | (5,295,323.30)                            | (3,748,771.90)         | (5,294,439.23)                  |                                  |                        |