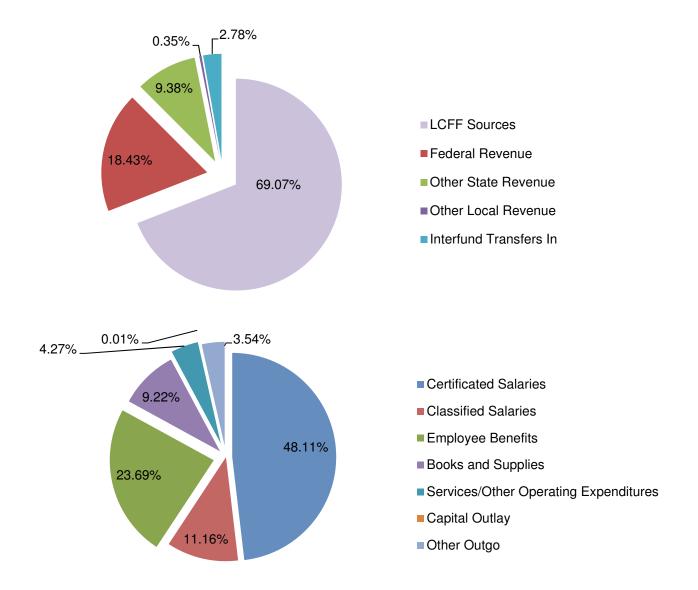

#### **Unrestricted and Restricted**

The General Fund is the general operating fund of the District with the largest revenue coming from State Local Control Funding Formula (LCFF) sources (63.64%). Total projected revenue is \$795.7 million.

The combined General Fund is used to account for financial activities, except those that are required to be accounted for in another fund. Employees' salaries and benefits represent the largest expenditures (69.64%). Total projected expenditures are \$795.51 million. In addition, the District transfers dollars to other funds totaling \$5.30 million for Certificates of Participation, Qualified Zone Academy Bonds, the Advanced Learning Academy Charter School, and Nutrition Services.