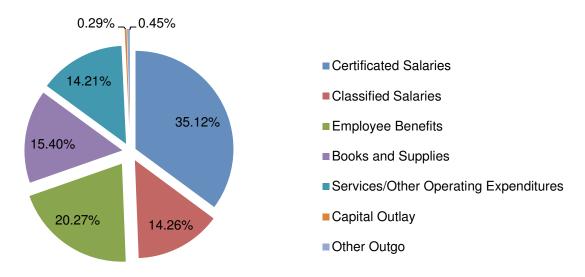

The combined General Fund is used to account for financial activities, except those that are required to be accounted for in another fund. Employees' salaries and benefits represent the largest expenditures (69.64%). Total projected expenditures are \$795.51 million. In addition, the District transfers dollars to other funds totaling \$5.30 million for Certificates of Participation, Qualified Zone Academy Bonds, the Advanced Learning Academy Charter School, and Nutrition Services.