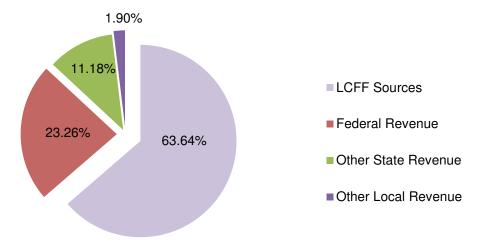

#### **Unrestricted and Restricted**

The General Fund is the general operating fund of the District with the largest revenue coming from State Local Control Funding Formula (LCFF) sources (63.64%). Total projected revenue is \$795.7 million.