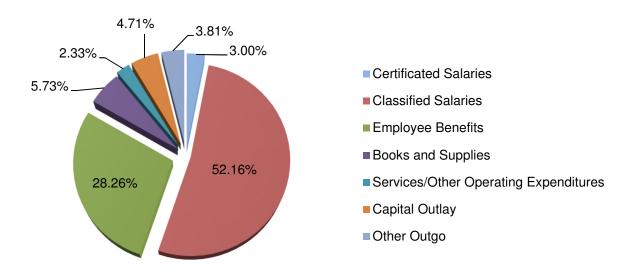

The combined General Fund is used to account for financial activities, except those that are required to be accounted for in another fund. Employees' salaries and benefits represent the largest expenditures (69.64%). Total projected expenditures are \$795.51 million. In addition, the District transfers dollars to other funds totaling \$5.30 million for Certificates of Participation, Qualified Zone Academy Bonds, the Advanced Learning Academy Charter School, and Nutrition Services.

| Description Resource                                                                                   | Object<br>se Codes Codes | Original Budget<br>(A) | Board Approved<br>Operating Budget<br>(B) | Actuals To Date<br>(C) | Projected Year<br>Totals<br>(D) | Difference<br>(Col B & D)<br>(E) | % Diff<br>(E/B)<br>(F) |
|--------------------------------------------------------------------------------------------------------|--------------------------|------------------------|-------------------------------------------|------------------------|---------------------------------|----------------------------------|------------------------|
| A. REVENUES                                                                                            |                          |                        |                                           |                        |                                 |                                  |                        |
| 1) LCFF Sources                                                                                        | 8010-8099                | 461,296,531.00         | 501,831,268.00                            | 281,640,515.38         | 506,396,290.00                  | 4,565,022.00                     | 0.9%                   |
| 2) Federal Revenue                                                                                     | 8100-8299                | 59,916,484.36          | 128,996,348.19                            | 74,986,573.12          | 185,107,521.33                  | 56,111,173.14                    | 43.5%                  |
| 3) Other State Revenue                                                                                 | 8300-8599                | 110,100,255.55         | 88,191,058.59                             | 31,549,902.61          | 88,999,857.36                   | 808,798.77                       | 0.9%                   |
| 4) Other Local Revenue                                                                                 | 8600-8799                | 9,415,289.80           | 10,595,478.00                             | 8,530,541.58           | 15,231,068.29                   | 4,635,590.29                     | 43.8%                  |
| 5) TOTAL, REVENUES                                                                                     |                          | 640,728,560.71         | 729,614,152.78                            | 396,707,532.69         | 795,734,736.98                  |                                  |                        |
| B. EXPENDITURES                                                                                        |                          |                        |                                           |                        |                                 |                                  |                        |
| 1) Certificated Salaries                                                                               | 1000-1999                | 285,494,294.18         | 281,168,040.17                            | 146,250,607.97         | 279,363,712.83                  | 1,804,327.34                     | 0.6%                   |
| 2) Classified Salaries                                                                                 | 2000-2999                | 116,395,427.39         | 114,602,512.29                            | 59,746,434.09          | 113,407,597.19                  | 1,194,915.10                     | 1.0%                   |
| 3) Employee Benefits                                                                                   | 3000-3999                | 173,356,980.27         | 162,634,190.03                            | 68,321,931.17          | 161,211,434.06                  | 1,422,755.97                     | 0.9%                   |
| 4) Books and Supplies                                                                                  | 4000-4999                | 31,365,621.45          | 86,228,620.19                             | 24,306,361.04          | 122,488,801.16                  | (36,260,180.97)                  | -42.1%                 |
| 5) Services and Other Operating Expenditures                                                           | 5000-5999                | 63,878,282.02          | 99,595,700.80                             | 28,817,065.68          | 113,004,253.72                  | (13,408,552.92)                  | -13.5%                 |
| 6) Capital Outlay                                                                                      | 6000-6999                | 1,732,299.73           | 2,112,425.26                              | 393,542.95             | 2,338,573.27                    | (226,148.01)                     | -10.7%                 |
| Other Outgo (excluding Transfers of Indirect Costs)                                                    | 7100-7299<br>7400-7499   | 4,925,061.00           | 4,925,061.00                              | 2,535,909.08           | 5,164,212.00                    | (239,151.00)                     | -4.9%                  |
| 8) Other Outgo - Transfers of Indirect Costs                                                           | 7300-7399                | (1,121,495.96)         | (1,463,398.31)                            | 0.00                   | (1,466,460.51)                  | 3,062.20                         | -0.2%                  |
| 9) TOTAL, EXPENDITURES                                                                                 |                          | 676,026,470.08         | 749,803,151.43                            | 330,371,851.98         | 795,512,123.72                  |                                  |                        |
| C. EXCESS (DEFICIENCY) OF REVENUES OVER EXPENDITURES BEFORE OTHER FINANCING SOURCES AND USES (A5 - B9) |                          | (35,297,909.37)        | (20,188,998.65)                           | 66,335,680.71          | 222,613.26                      |                                  |                        |
| D. OTHER FINANCING SOURCES/USES                                                                        |                          |                        |                                           |                        |                                 |                                  |                        |
| Interfund Transfers     a) Transfers In                                                                | 8900-8929                | 25,000,000.00          | 0.00                                      | 0.00                   | 0.00                            | 0.00                             | 0.0%                   |
| b) Transfers Out                                                                                       | 7600-7629                | 5,341,512.37           | 5,295,323.30                              | 3,748,771.90           | 5,294,439.23                    | 884.07                           | 0.0%                   |
| Other Sources/Uses     a) Sources                                                                      | 8930-8979                | 0.00                   | 0.00                                      | 0.00                   | 0.00                            | 0.00                             | 0.0%                   |
| b) Uses                                                                                                | 7630-7699                | 0.00                   | 0.00                                      | 0.00                   | 0.00                            | 0.00                             | 0.0%                   |
| 3) Contributions                                                                                       | 8980-8999                | 0.00                   | 0.00                                      | 0.00                   | 0.00                            | 0.00                             | 0.0%                   |
| 4) TOTAL, OTHER FINANCING SOURCES/USES                                                                 |                          | 19,658,487.63          | (5,295,323.30)                            | (3,748,771.90)         | (5,294,439.23)                  |                                  |                        |