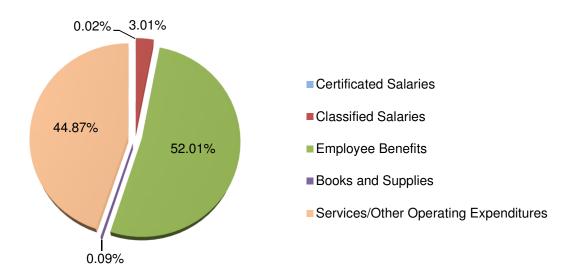

tricted Local | 4,478,991.48                  |
| Total, Restrict | ed Balance             | 4,478,991.48                  |

152

## Self-Insurance Fund



Artwork created by a Santa Ana Unified School District Student.

### **Self-Insurance Fund (67)**



The Self-Insurance Fund is established to separate monies received for self-insurance activities from other operating funds of the District.

Each type of self-insurance activity has its own sub-fund within Fund 67:

- Workers' Compensation (Fund 68)
- Health and Welfare (Fund 69)
- Property Liability (Fund 81)

The Self-Insurance Fund is used for claim payments, estimates of costs relating to incurred-but-not-reported (IBNR) claims, administrative costs, deductible insurance amounts, cost of excess insurance, and other related costs.



The Self-Insurance Fund relies on District's funds, primarily the General Fund (Fund 01) for its operational costs.

| Description                                                           | Resource Codes Object Code | Original Budget<br>s (A) | Board Approved<br>Operating Budget<br>(B) | Actuals To Date<br>(C) | Projected Year<br>Totals<br>(D) | Difference<br>(Col B & D)<br>(E) | % Diff<br>Column<br>B & D<br>(F) |
|-----------------------------------------------------------------------|----------------------------|--------------------------|-------------------------------------------|------------------------|---------------------------------|----------------------------------|----------------------------------|
| A. REVENUES                                                           |