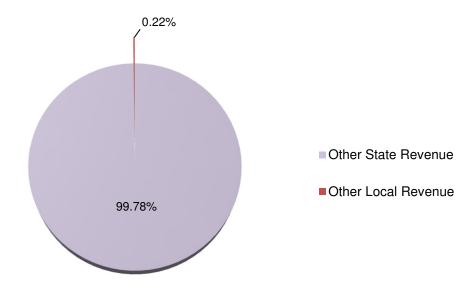

#### Revenue Adjustments

- Increase in LCFF funding of \$4.67 million due to an increase in Unduplicated Pupil Count percentage from 86.30% to 88.09%;
- Increase in federal funding of \$56.11 million, including reclassification of the MAA revenue coding from federal to local of -\$1.03 million, reclassification of the Medi-Cal Billing Option resource code of -\$2.57 million from 015640 (federal) to 019640 (local), budgeting ESSER II preliminary entitlement of \$58.92 million, and adjustments to various grants of \$0.79 million;
- Increase in other state funding of \$0.81 million due to an increase in Special Education Mental Health of \$0.33 million based on the preliminary entitlement, the budgeting of prior year CAASP and CELDT Assessment of \$0.22M, an adjustment to the Teacher Residency grant of \$0.32 million, and Lottery adjustment of -\$0.06 million;
- Increase in other local revenue of \$4.64 million, including reclassification of the MAA revenue coding from federal to local of \$1.03 million, receipts of 2018-19 MAA quarter 4 payment of \$0.61 million, an adjustment to Interest/Local Revenue of \$0.17 million, reclassification of the Medi-Cal Billing Option resource code of \$2.57 million from 015640 (federal) to 019640 (local), and various budget adjustments of \$0.26 million for donations, carryover, new local grants, etc.;
- Decrease in General Fund contributions of -\$1.39 million, including contributions to ASES (\$0.30 million), OMMA (-\$0.32 million), and Special Education (-\$1.37 million).