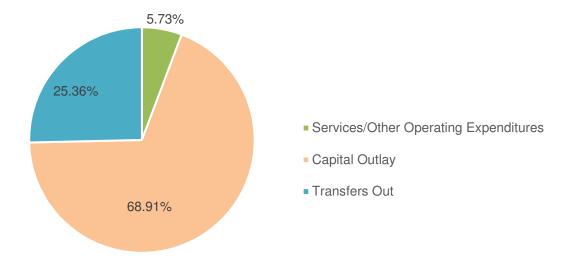

| 82,530,846.61                    |

Printed: 2/18/2021 3:47 PM

## Capital Facilities Fund



Artwork created by a Santa Ana Unified School District Student, Godinez Fundamental H.S.

### **Capital Facilities Fund (25)**



The Capital Facilities Fund is a capital project fund established to account primarily for monies received from fees levied on developers or other agencies as a condition of approving development. The projected revenue is \$10.71 million.

The Capital Facilities Fund is used for the acquisition or construction of major capital facilities related to growth. The projected expenditures are \$4.73 million. In addition, the Capital Facilities Fund of \$1.61 million is utilized to retire both principal and interest on the 2016 Lease Purchase Loan debt service.



There is a projected fund balance of \$22.52 million that is reserved for legally restricted facility projects (\$9.84 million), developer fees (\$12.10 million), and City of Santa Ana Redevelopment (\$0.58 million).

| Description                                                                                                  | Resource Codes Object Code | Original Budget<br>s (A) | Board Approved<br>Operating Budget<br>(B) | Actuals To Date<br>(C) | Projected Year<br>Totals<br>(D) | Difference<br>(Col B & D)<br>(E) | % Diff<br>Column<br>B & D<br>(F) |
|--------------------------------------------------------------------------------------------------------------|----------------------------|--------------------------|-------------------------------------------|------------------------|-