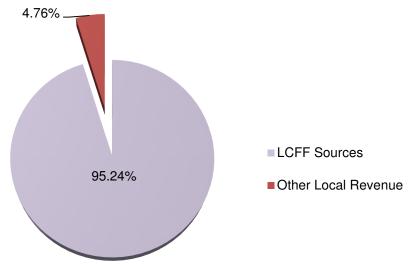

#### **Unrestricted and Restricted**

The General Fund is the general operating fund of the District with the largest revenue coming from State Local Control Funding Formula (LCFF) sources (63.64%). Total projected revenue is \$795.7 million.