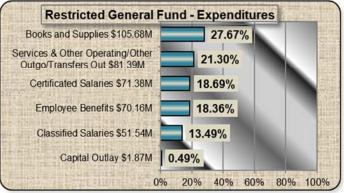

- Decrease in employee benefits of -\$1.42 million due to adjustments to the above certificated and classified expenditure budgets;
- Increase in books and supplies expenditures of \$36.26 million, including purchase of laptops, drinking fountains, and air purifiers of \$20.6 million, projected unspent funds of -\$3.3 million, budgeting of \$28.24 million in ESSER II funds, and various budget adjustments of -\$9.28 million;
- Increase in services and other operating expenditures of \$13.41 million, including projected unspent funds of \$3.66 million, budgeting of \$28.24 million in ESSER II funds as well as various budget adjustments/transfers of -\$11.17 million (mostly for technology purchases with the Coronavirus Relief Funds);
- Increase in capital outlay of \$0.23 million, including purchase of floor scrubber, automobile tool chest, air purifiers and sanitizer, and a large 54" format printer/cutters for 4 high schools;
- Increase in other outgo of \$0.24 million, including Special Education excess cost refund to Edward B. Cole of \$0.16 million for 2019-20 as well as an increase in district funded county program transfer of \$0.08 million;