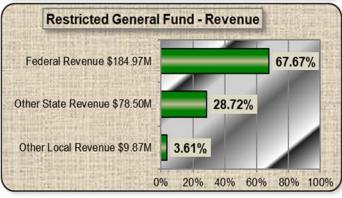

#### Revenue Adjustments

- Increase in LCFF funding of \$4.67 million due to an increase in Unduplicated Pupil Count percentage from 86.30% to 88.09%;
- Increase in federal funding of \$56.11 million, including reclassification of the MAA revenue coding from federal to local of -\$1.03 million, reclassification of the Medi-Cal Billing Option resource code of -\$2.57 million from 015640 (federal) to 019640 (local), budgeting ESSER II preliminary entitlement of \$58.92 million, and adjustments to various grants of \$0.79 million;
- Increase in other state funding of \$0.81 million due to an increase in Special Education Mental Health of \$0.33 million based on the preliminary entitlement, the budgeting of prior year CAASP and CELDT Assessment of \$0.22M, an adjustment to the Teacher Residency grant of \$0.32 million, and Lottery adjustment of -\$0.06 million;
- Increase in other local revenue of \$4.64 million, including reclassification of the MAA revenue coding from federal to local of \$1.03 million, receipts of 2018-19 MAA quarter 4 payment of \$0.61 million, an adjustment to Interest/Local Revenue of \$0.17 million, reclassification of the Medi-Cal Billing Option resource code of \$2.57 million from 015640 (federal) to 019640 (local), and various budget adjustments of \$0.26 million for donations, carryover, new local grants, etc.;
- Decrease in General Fund contributions of -\$1.39 million, including contributions to ASES (\$0.30 million), OMMA (-\$0.32 million), and Special Education (-\$1.37 million).