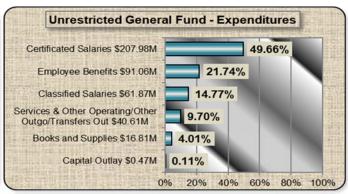

The combined General Fund is used to account for financial activities, except those that are required to be accounted for in another fund. Employees' salaries and benefits represent the largest expenditures (69.64%). Total projected expenditures are \$795.51 million. In addition, the District transfers dollars to other funds totaling \$5.30 million for Certificates of Participation, Qualified Zone Academy Bonds, the Advanced Learning Academy Charter School, and Nutrition Services.

| Description Resource                                                                                   | Object<br>se Codes Codes | Original Budget<br>(A) | Board Approved<br>Operating Budget<br>(B) | Actuals To Date<br>(C) | Projected Year<br>Totals<br>(D) | Difference<br>(Col B & D)<br>(E) | % Diff<br>(E/B)<br>(F) |
|--------------------------------------------------------------------------------------------------------|--------------------------|------------------------|-------------------------------------------|------------------------|---------------------------------|----------------------------------|------------------------|
| A. REVENUES                                                                                            |                          |                        |                                           |                        |                                 |                                  |                        |
| 1) LCFF Sources                                                                                        | 8010-8099                | 461,296,531.00         | 501,831,268.00                            | 281,640,515.38         | 506,396,290.00                  | 4,565,022.00                     | 0.9%                   |
| 2) Federal Revenue                                                                                     | 8100-8299                | 59,916,484.36          | 128,996,348.19                            | 74,986,573.12          | 185,107,521.33                  | 56,111,173.14                    | 43.5%                  |
| 3) Other State Revenue                                                                                 | 8300-8599                | 110,100,255.55         | 88,191,058.59                             | 31,549,902.61          | 88,999,857.36                   | 808,798.77                       | 0.9%                   |
| 4) Other Local Revenue                                                                                 | 8600-8799                | 9,415,289.80           | 10,595,478.00                             | 8,530,541.58           | 15,231,068.29                   | 4,635,590.29                     | 43.8%                  |
| 5) TOTAL, REVENUES                                                                                     |                          | 640,728,560.71         | 729,614,152.78                            | 396,707,532.69         | 795,734,736.98                  |                                  |                        |
| B. EXPENDITURES                                                                                        |                          |                        |                                           |                        |                                 |                                  |                        |
| 1) Certificated Salaries                                                                               | 1000-1999                | 285,494,294.18         | 281,168,040.17                            | 146,250,607.97         | 279,363,712.83                  | 1,804,327.34                     | 0.6%                   |
| 2) Classified Salaries                                                                                 | 2000-2999                | 116,395,427.39         | 114,602,512.29                            | 59,746,434.09          | 113,407,597.19                  | 1,194,915.10                     | 1.0%                   |
| 3) Employee Benefits                                                                                   | 3000-3999                | 173,356,980.27         | 162,634,190.03                            | 68,321,931.17          | 161,211,434.06                  | 1,422,755.97                     | 0.9%                   |
| 4) Books and Supplies                                                                                  | 4000-4999                | 31,365,621.45          | 86,228,620.19                             | 24,306,361.04          | 122,488,801.16                  | (36,260,180.97)                  | -42.1%                 |
| 5) Services and Other Operating Expenditures                                                           | 5000-5999                | 63,878,282.02          | 99,595,700.80                             | 28,817,065.68          | 113,004,253.72                  | (13,408,552.92)                  | -13.5%                 |
| 6) Capital Outlay                                                                                      | 6000-6999                | 1,732,299.73           | 2,112,425.26                              | 393,542.95             | 2,338,573.27                    | (226,148.01)                     | -10.7%                 |
| Other Outgo (excluding Transfers of Indirect Costs)                                                    | 7100-7299<br>7400-7499   | 4,925,061.00           | 4,925,061.00                              | 2,535,909.08           | 5,164,212.00                    | (239,151.00)                     | -4.9%                  |
| 8) Other Outgo - Transfers of Indirect Costs                                                           | 7300-7399                | (1,121,495.96)         | (1,463,398.31)                            | 0.00                   | (1,466,460.51)                  | 3,062.20                         | -0.2%                  |
| 9) TOTAL, EXPENDITURES                                                                                 |                          | 676,026,470.08         | 749,803,151.43                            | 330,371,851.98         | 795,512,123.72                  |                                  |                        |
| C. EXCESS (DEFICIENCY) OF REVENUES OVER EXPENDITURES BEFORE OTHER FINANCING SOURCES AND USES (A5 - B9) |                          | (35,297,909.37)        | (20,188,998.65)                           | 66,335,680.71          | 222,613.26                      |                                  |                        |
| D. OTHER FINANCING SOURCES/USES                                                                        |                          |                        |                                           |                        |                                 |                                  |                        |
| Interfund Transfers     a) Transfers In                                                                | 8900-8929                | 25,000,000.00          | 0.00                                      | 0.00                   | 0.00                            | 0.00                             | 0.0%                   |
| b) Transfers Out                                                                                       | 7600-7629                | 5,341,512.37           | 5,295,323.30                              | 3,748,771.90           | 5,294,439.23                    | 884.07                           | 0.0%                   |
| Other Sources/Uses     a) Sources                                                                      | 8930-8979                | 0.00                   | 0.00                                      | 0.00                   | 0.00                            | 0.00                             | 0.0%                   |
| b) Uses                                                                                                | 7630-7699                | 0.00                   | 0.00                                      | 0.00                   | 0.00                            | 0.00                             | 0.0%                   |
| 3) Contributions                                                                                       | 8980-8999                | 0.00                   | 0.00                                      | 0.00                   | 0.00                            | 0.00                             | 0.0%                   |
| 4) TOTAL, OTHER FINANCING SOURCES/USES                                                                 |                          | 19,658,487.63          | (5,295,323.30)                            | (3,748,771.90)         | (5,294,439.23)                  |                                  |                        |