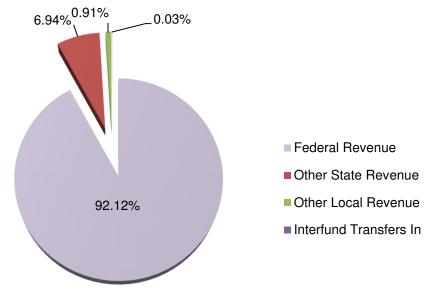

#### Revenue Adjustments

- Increase in LCFF funding of \$4.67 million due to an increase in Unduplicated Pupil Count percentage from 86.30% to 88.09%;
- Increase in federal funding of \$56.11 million, including reclassification of the MAA revenue coding from federal to local of -\$1.03 million, reclassification of the Medi-Cal Billing Option resource code of -\$2.57 million from 015640 (federal) to 019640 (local), budgeting ESSER II preliminary entitlement of \$58.92 million, and adjustments to various grants of \$0.79 million;
- Increase in other state funding of \$0.81 million due to an increase in Special Education Mental Health of \$0.33 million based on the preliminary entitlement, the budgeting of prior year CAASP and CELDT Assessment of \$0.22M, an adjustment to the Teacher Residency grant of \$0.32 million, and Lottery adjustment of -\$0.06 million;
- Increase in other local revenue of \$4.64 million, including reclassification of the MAA revenue coding from federal to local of \$1.03 million, receipts of 2018-19 MAA quarter 4 payment of \$0.61 million, an adjustment to Interest/Local Revenue of \$0.17 million, reclassification of the Medi-Cal Billing Option resource code of \$2.57 million from 015640 (federal) to 019640 (local), and various budget adjustments of \$0.26 million for donations, carryover, new local grants, etc.;
- Decrease in General Fund contributions of -\$1.39 million, including contributions to ASES (\$0.30 million), OMMA (-\$0.32 million), and Special Education (-\$1.37 million).

| Description Resource                                                                                   | Object<br>se Codes Codes | Original Budget<br>(A) | Board Approved<br>Operating Budget<br>(B) | Actuals To Date<br>(C) | Projected Year<br>Totals<br>(D) | Difference<br>(Col B & D)<br>(E) | % Diff<br>(E/B)<br>(F) |
|--------------------------------------------------------------------------------------------------------|--------------------------|------------------------|-------------------------------------------|------------------------|---------------------------------|----------------------------------|------------------------|
| A. REVENUES                                                                                            |                          |                        |                                           |                        |                                 |                                  |                        |
| 1) LCFF Sources                                                                                        | 8010-8099                | 461,296,531.00         | 501,831,268.00                            | 281,640,515.38         | 506,396,290.00                  | 4,565,022.00                     | 0.9%                   |
| 2) Federal Revenue                                                                                     | 8100-8299                | 59,916,484.36          | 128,996,348.19                            | 74,986,573.12          | 185,107,521.33                  | 56,111,173.14                    | 43.5%                  |
| 3) Other State Revenue                                                                                 | 8300-8599                | 110,100,255.55         | 88,191,058.59                             | 31,549,902.61          | 88,999,857.36                   | 808,798.77                       | 0.9%                   |
| 4) Other Local Revenue                                                                                 | 8600-8799                | 9,415,289.80           | 10,595,478.00                             | 8,530,541.58           | 15,231,068.29                   | 4,635,590.29                     | 43.8%                  |
| 5) TOTAL, REVENUES                                                                                     |                          | 640,728,560.71         | 729,614,152.78                            | 396,707,532.69         | 795,734,736.98                  |                                  |                        |
| B. EXPENDITURES                                                                                        |                          |                        |                                           |                        |                                 |                                  |                        |
| 1) Certificated Salaries                                                                               | 1000-1999                | 285,494,294.18         | 281,168,040.17                            | 146,250,607.97         | 279,363,712.83                  | 1,804,327.34                     | 0.6%                   |
| 2) Classified Salaries                                                                                 | 2000-2999                | 116,395,427.39         | 114,602,512.29                            | 59,746,434.09          | 113,407,597.19                  | 1,194,915.10                     | 1.0%                   |
| 3) Employee Benefits                                                                                   | 3000-3999                | 173,356,980.27         | 162,634,190.03                            | 68,321,931.17          | 161,211,434.06                  | 1,422,755.97                     | 0.9%                   |
| 4) Books and Supplies                                                                                  | 4000-4999                | 31,365,621.45          | 86,228,620.19                             | 24,306,361.04          | 122,488,801.16                  | (36,260,180.97)                  | -42.1%                 |
| 5) Services and Other Operating Expenditures                                                           | 5000-5999                | 63,878,282.02          | 99,595,700.80                             | 28,817,065.68          | 113,004,253.72                  | (13,408,552.92)                  | -13.5%                 |
| 6) Capital Outlay                                                                                      | 6000-6999                | 1,732,299.73           | 2,112,425.26                              | 393,542.95             | 2,338,573.27                    | (226,148.01)                     | -10.7%                 |
| Other Outgo (excluding Transfers of Indirect Costs)                                                    | 7100-7299<br>7400-7499   | 4,925,061.00           | 4,925,061.00                              | 2,535,909.08           | 5,164,212.00                    | (239,151.00)                     | -4.9%                  |
| 8) Other Outgo - Transfers of Indirect Costs                                                           | 7300-7399                | (1,121,495.96)         | (1,463,398.31)                            | 0.00                   | (1,466,460.51)                  | 3,062.20                         | -0.2%                  |
| 9) TOTAL, EXPENDITURES                                                                                 |                          | 676,026,470.08         | 749,803,151.43                            | 330,371,851.98         | 795,512,123.72                  |                                  |                        |
| C. EXCESS (DEFICIENCY) OF REVENUES OVER EXPENDITURES BEFORE OTHER FINANCING SOURCES AND USES (A5 - B9) |                          | (35,297,909.37)        | (20,188,998.65)                           | 66,335,680.71          | 222,613.26                      |                                  |                        |
| D. OTHER FINANCING SOURCES/USES                                                                        |                          |                        |                                           |                        |                                 |                                  |                        |
| Interfund Transfers     a) Transfers In                                                                | 8900-8929                | 25,000,000.00          | 0.00                                      | 0.00                   | 0.00                            | 0.00                             | 0.0%                   |
| b) Transfers Out                                                                                       | 7600-7629                | 5,341,512.37           | 5,295,323.30                              | 3,748,771.90           | 5,294,439.23                    | 884.07                           | 0.0%                   |
| Other Sources/Uses     a) Sources                                                                      | 8930-8979                | 0.00                   | 0.00                                      | 0.00                   | 0.00                            | 0.00                             | 0.0%                   |
| b) Uses                                                                                                | 7630-7699                | 0.00                   | 0.00                                      | 0.00                   | 0.00                            | 0.00                             | 0.0%                   |
| 3) Contributions                                                                                       | 8980-8999                | 0.00                   | 0.00                                      | 0.00                   | 0.00                            | 0.00                             | 0.0%                   |
| 4) TOTAL, OTHER FINANCING SOURCES/USES                                                                 |                          | 19,658,487.63          | (5,295,323.30)                            | (3,748,771.90)         | (5,294,439.23)                  |                                  |                        |