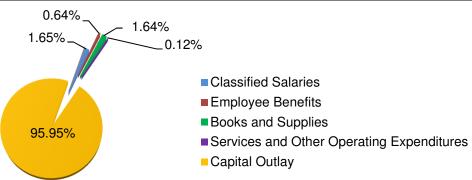

lion |
|                 | McFadden Intermediate School                      | \$7.2 million |
| Renovation      | Saddleback High School                            | \$4.1 million |
|                 | Sierra Preparatory Academy                        | \$5.9 million |
|                 | Valley High School                                | \$2.6 million |
|                 | Washington Elementary School                      | \$1.7 million |
|                 | Various Sites                                     | \$1.0 million |
| Sports Complex  | Saddleback High School                            | \$1.3 million |
| CTE             | Valley High School                                | \$0.8 million |
| Other           | Various Sites                                     | \$2.2 million |



The projected fund balance of \$82.53 million is reserved for the remaining Measure I projects.

| Description                                                                                            | Resource Codes Ob | oject Codes             | Original Budget<br>(A) | Board Approved<br>Operating Budget<br>(B) | Actuals To Date<br>(C) | Projected Year<br>Totals<br>(D) | Difference<br>(Col B & D)<br>(E) | % Diff<br>Column<br>B & D<br>(F) |
|--------------------------------------------------------------------------------------------------------|-------------------|-------------------------|------------------------|-------------------------------------------|------------------------|---------------------------------|----------------------------------|----------------------------------|